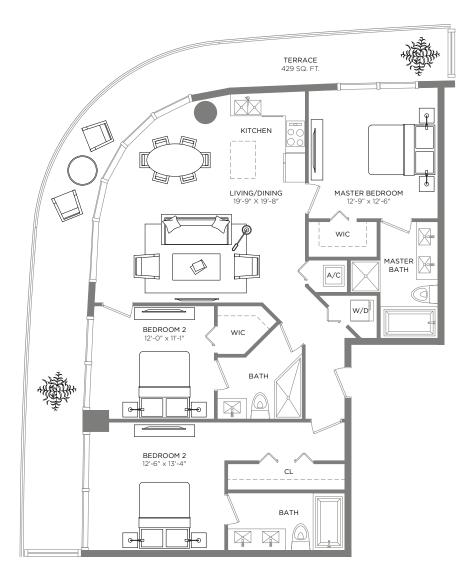

## Brickell Heights

EAST TOWER

**RESIDENCE 4108** 

3 BEDROOMS / 3 BATHS Levels 41-43 A/C INTERIOR AREA TERRACE AREA TOTAL RESIDENCE 1,396 SQ.FT.129.69 SQ.M.429 SQ.FT.39.85 SQ.M.1,825 SQ.FT.169.54 SQ.M.

Stated dimensions are measured to the exterior boundaries of the exterior walls and the centerline of interior demising walls and in fact vary from the dimensions that would be determined by using the description and definition of the "Unit" set forth in the Declaration (which generally only includes the interior airspace between the perimeter walls and excludes interior structural components). For your reference, the area of the Unit, determined in accordance with those defined unit boundaries, is + or - 1,271 sq. ft. Note that measurements of rooms set forth on this floor plan are generally taken at the greatest points of each given room (as if the room were a perfect rectangle), without regard for any cutouts. Accordingly, the area of the actual room will typically be smaller than the product obtained by multiplying the stated length times width. All dimensions are approximate and may vary with actual construction, and all floor plans and development plans are subject to change.